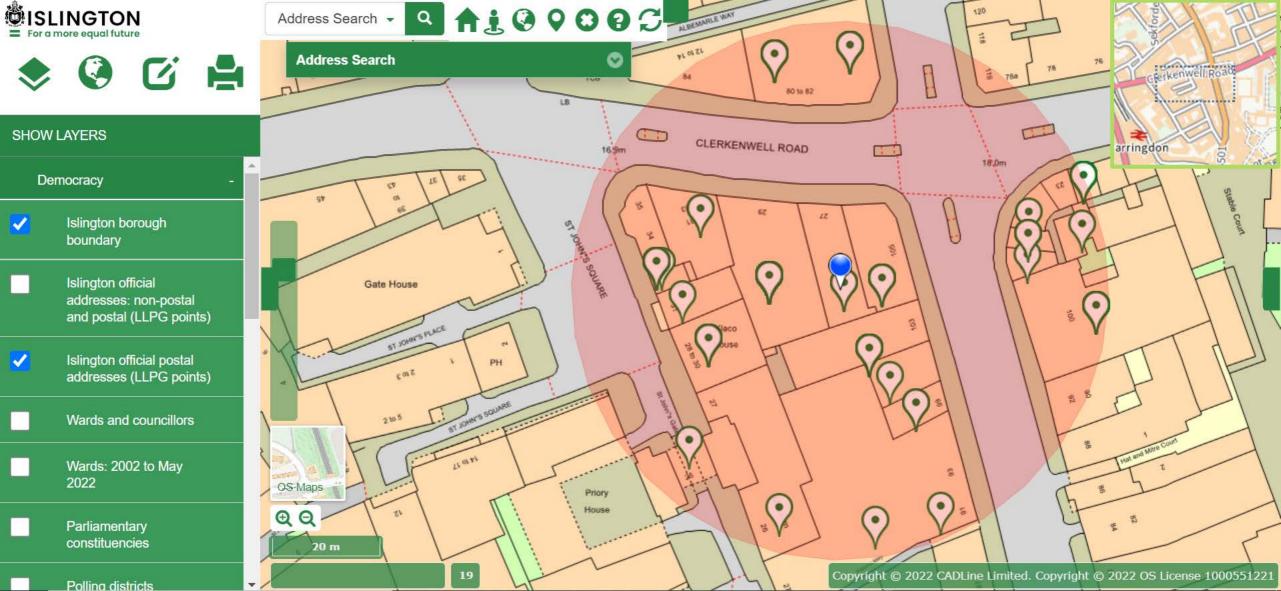

Appendix 5: Suggested conditions and map of premises location.

Report author: Licensing Service

Tel: 020 75027 3031

E-mail: licensing@islington.gov.uk

Islington Council
Application for a premises licence
Licensing Act 2003